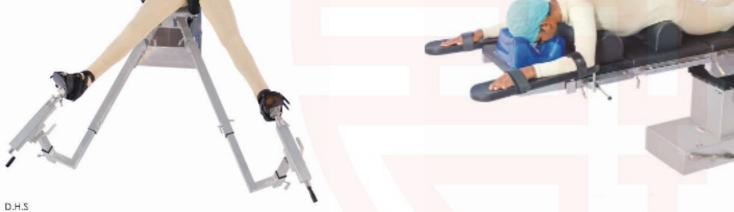

Floor supports for more stability

Bolsters for prone surgeries

Easy patient positioning

C-Arm compatible URS, TURP and Gynecological surgical positions

Cardiothoracic surgical position

C-Arm compatible top leg traction attachment

lea side allowing non-obstructive C-Arm access

Humerous in prone surgical position

Humeraus in lateral

TKR surgical position

THR surgical position

Hand surgery position

C-Arm compatible knee-chest spine position