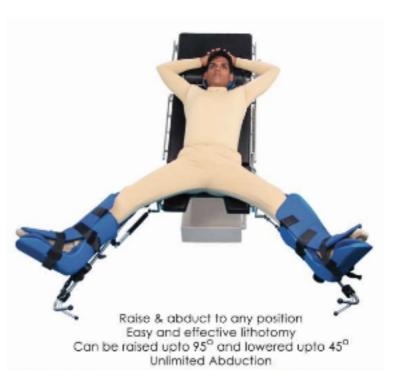

# Versatile Adaptability & Interchangeability

## Impressive Techinical Data

**OPTION 3** 

Ultra low height

Electrically operated

LAPRO-GYNEC

compatible for all

Lapro Gynec surgeries

A trademark of Standard Surgical Corp