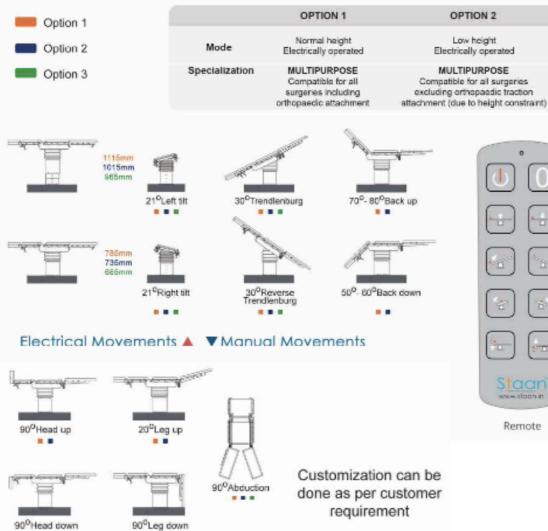

# Versatile Adaptability & Interchangeability

## Impressive Techinical Data

**OPTION 3** 

Ultra low height

Electrically operated

LAPRO-GYNEC

compatible for all

Lapro Gynec surgeries

A trademark of Standard Surgical Corp