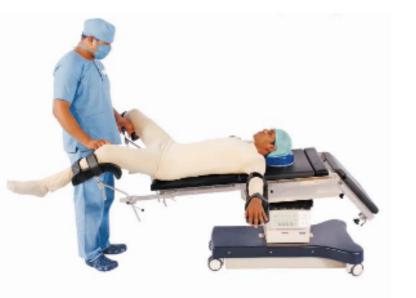

Floor supports for more stability

Bolsters for prone surgeries

Easy patient positioning

C-Arm compatible URS, TURP and Gynecological surgical positions

Cardiothoracic surgical position

C-Arm compatible top leg traction attachment