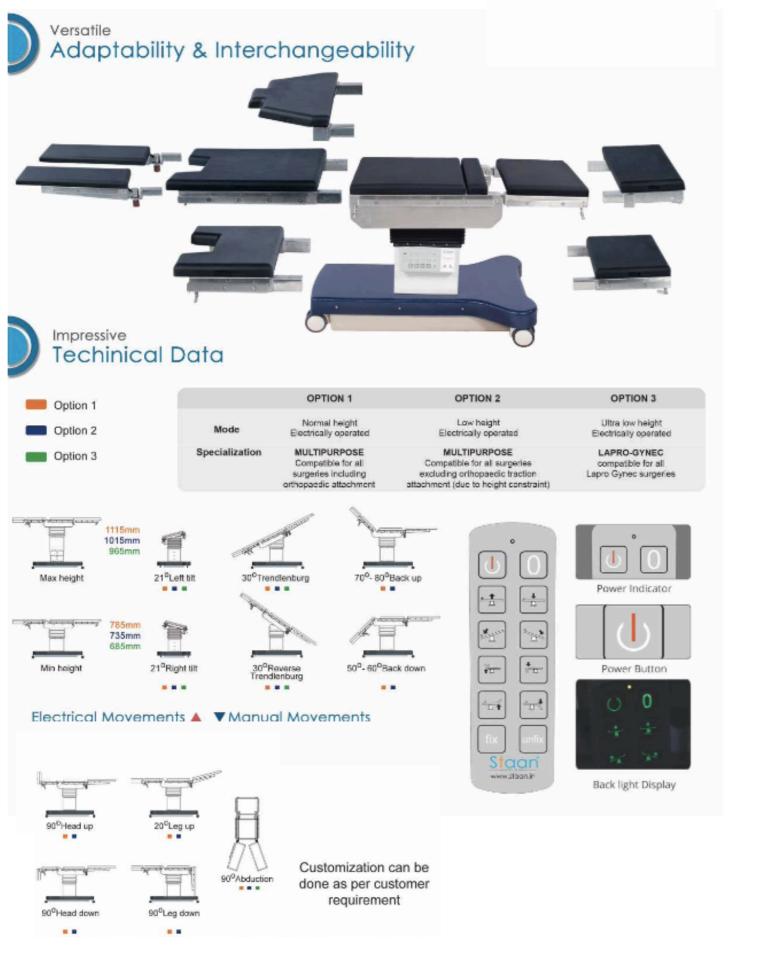

# Versatile Adaptability & Interchangeability

## Impressive Techinical Data

**OPTION 3** 

Ultra low height

Electrically operated

LAPRO-GYNEC

compatible for all

Lapro Gynec surgeries

A trademark of Standard Surgical Corp