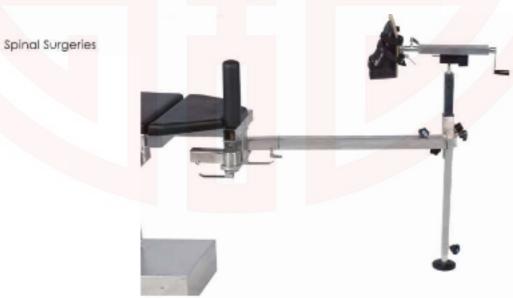

4 pin fixator

Femur in lateral

Shoulder traction pulley

Knee chest position

Radiolucent spinal frame

Bow shaped spinal frame

4 post spinal frame

Shoulder arthroscopy attachment