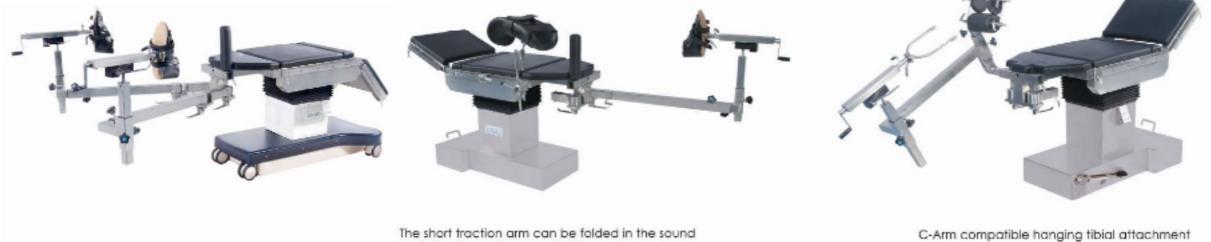

Floor supports for more stability

Bolsters for prone surgeries

Easy patient positioning

C-Arm compatible URS, TURP and Gynecological surgical positions

Cardiothoracic surgical position

C-Arm compatible top leg traction attachment

lea side allowing non-obstructive C-Arm access

Humerous in prone surgical position

Humeraus in lateral

TKR surgical position

THR surgical position

Hand surgery position

C-Arm compatible knee-chest spine position