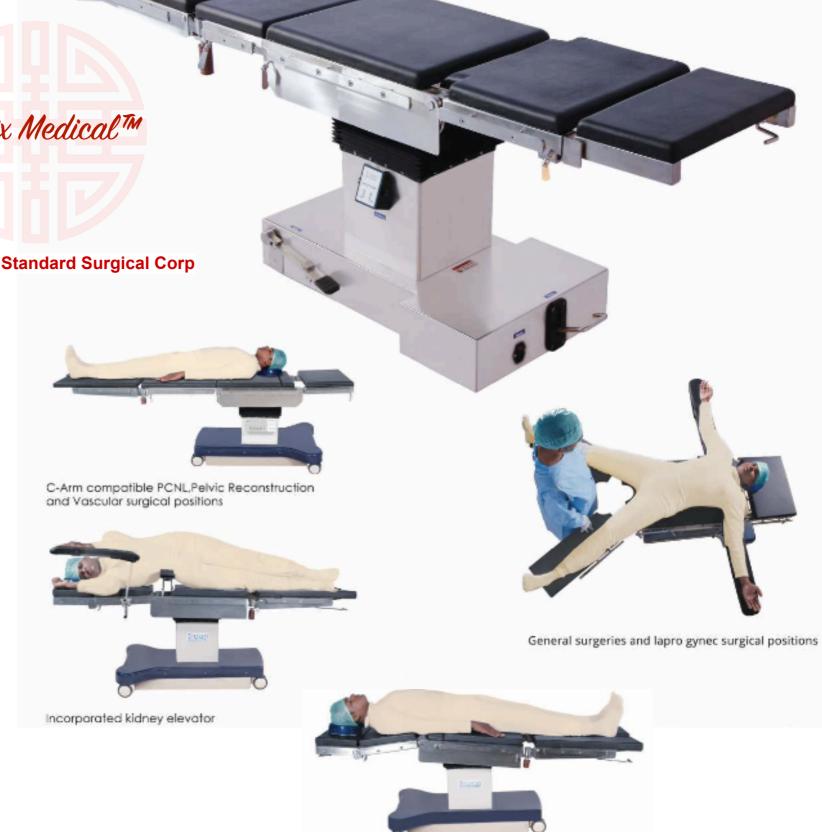

#### **Exclusively available at:**

Near New DMC Hospital, Civil Lines, Ludhiana, Punjab

standardsurgicalcorp@gmail.com info@standardsurgicals.in

+91-9815909900 +91-9646466688

Warrior model multipurpose electrical operating table is ergonomically designed to bring out the versatility in the Operation theatre as per the surgical requirement. It is mobile, electrical operated surgical table for Ortho, Neuro, Spine, Cardiothoracic, Gastro Enterology, Urology PCNL, Gynec, Lapro and General Surgeries

# Versatile Adaptability & Interchangeability