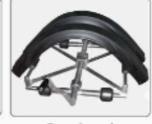

4 pin fixator

Femur in lateral

Shoulder traction pulley

Knee chest position

Radiolucent spinal frame

Bow shaped spinal frame

4 post spinal frame

Shoulder arthroscopy attachment