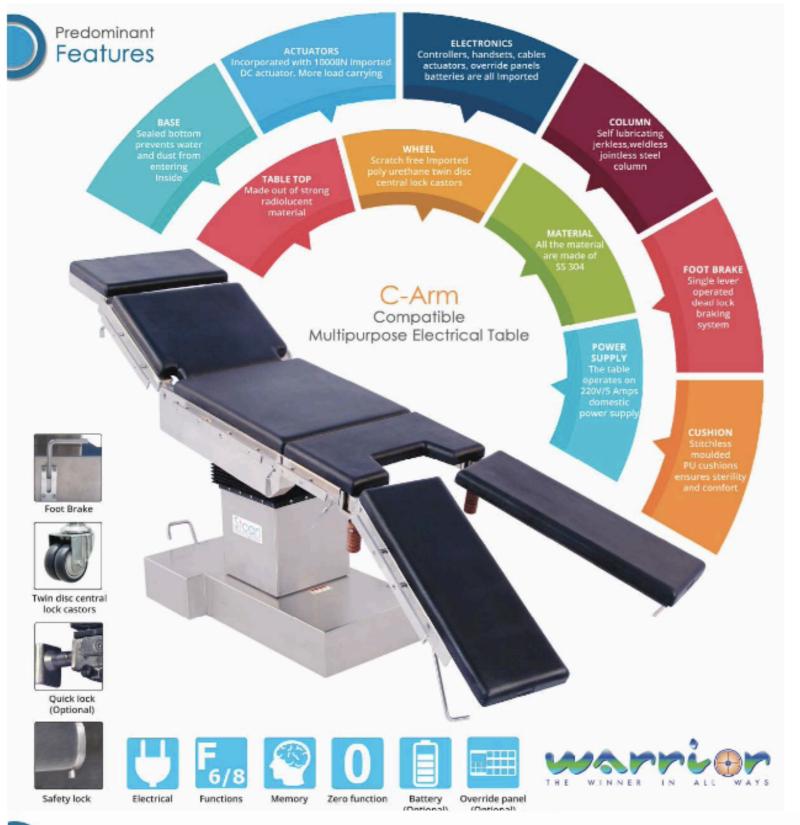

#### **Exclusively available at:**

Near New DMC Hospital, Civil Lines, Ludhiana, Punjab

standardsurgicalcorp@gmail.com info@standardsurgicals.in

+91-9815909900 +91-9646466688

Warrior model multipurpose electrical operating table is ergonomically designed to bring out the versatility in the Operation theatre as per the surgical requirement. It is mobile, electrical operated surgical table for Ortho, Neuro, Spine, Cardiothoracic, Gastro Enterology, Urology PCNL, Gynec, Lapro and General Surgeries

A trademark of Standard Surgical Corp