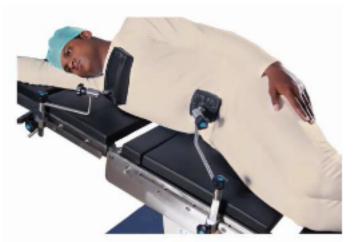

lea side allowing non-obstructive C-Arm access

Humerous in prone surgical position

Humeraus in lateral

TKR surgical position

THR surgical position

Hand surgery position

C-Arm compatible knee-chest spine position