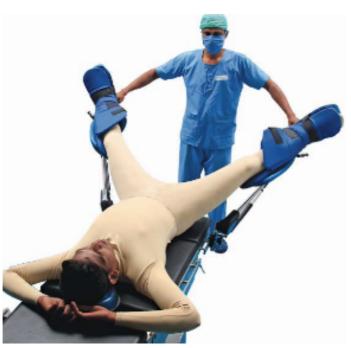

Floor supports for more stability

Bolsters for prone surgeries

Easy patient positioning

C-Arm compatible URS, TURP and Gynecological surgical positions

Cardiothoracic surgical position

C-Arm compatible top leg traction attachment