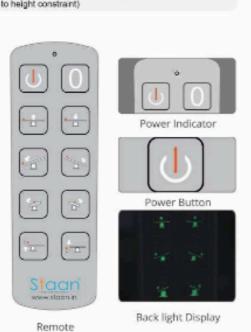

## Impressive Techinical Data

**OPTION 3** 

Ultra low height

Electrically operated

LAPRO-GYNEC

compatible for all

Lapro Gynec surgeries

A trademark of Standard Surgical Corp